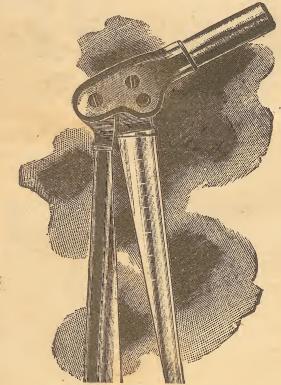

### AUTOMATIC WHISTLE

For a downright "clear the road" warning, for a long distance sound put one of these whistles on your wheel. They are light in weight, and in no wise retard the motion of the Bicycle. To operate just push the button on the handle bar, that's all.

To attach, take screws out of clip, place on fork, under crown, adjust clip around head, under handlebar as shewn in cut.

Nickel plated and polished and each one packed separately in a box.

Price, 6oc. each, postage 10c. extra.

In ordering state whether wanted for an arch or plate crown.